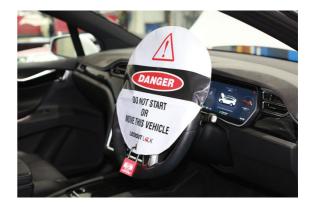

## **Steering Wheel Lockout Cover 400mm**

400mm diameter vinyl steering wheel lockout cover, designed to work as a visual deterrent to prevent unauthorised personnel from attempting to start or move a hybrid/electric vehicle whilst being worked on. It features a metal grommet allowing for a hasp or padlock to then fix the cover in place.

## **Additional Information**

- · Warning message to employees, not to start the vehicle unless authorised to do so.
- · Screen printed on re-inforced vinyl with a stitched pocket that fits over the steering wheel.
- Suitable for cars & vans with steering wheels up to 400mm in diameter.
- Includes a metal grommet to accommodate a padlock or hasp to fix the cover in place, please see Laser Part Nos. 6641 (Safety Lockout Padlock) or 7942 (Lock Out Hasp).
- Part of the Hybrid/EV safety lockout range, but also useful in any application where vehicle access needs to be restricted or any case where the vehicle needs to remain stationery & switched off such as when timing tools are being used.