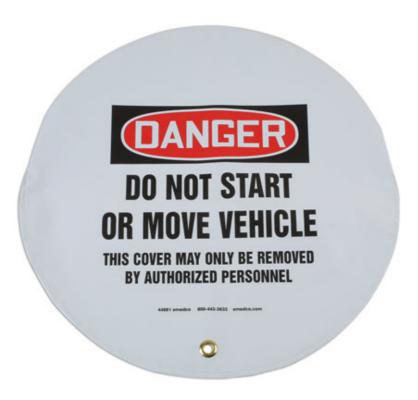

## **Steering Wheel Lockout Cover 400mm**

400mm diameter vinyl steering wheel lockout cover, designed to work as a visual deterrent to prevent unauthorised personnel from attempting to start or move a hybrid/electric vehicle whilst being worked on. It features a metal grommet allowing for a hasp or padlock to then fix the cover in place.

## **Additional Information**

- · Warning message to employees, not to start the vehicle unless authorised to do so.
- · Screen printed on re-inforced vinyl with a stitched pocket that fits over the steering wheel.
- Suitable for cars & vans with steering wheels up to 400mm in diameter.
- Includes a metal grommet to accommodate a padlock or hasp to fix the cover in place, please see Laser Part Nos. 6641 (Safety Lockout Padlock) or 7942 (Lock Out Hasp).
- Part of the Hybrid/EV safety lockout range, but also useful in any application where vehicle access needs to be restricted or any case where the vehicle needs to remain stationery & switched off such as when timing tools are being used.